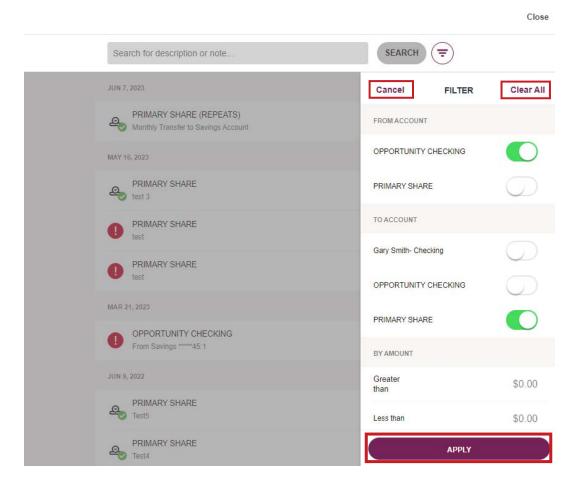

d. Click **Apply** to initiate the search, **Clear All** to remove the filter(s), or **Cancel** to return to the Transfers List

e. The Transfers List refreshes to display matching results. To remove applied filters individually, click the X icon next to the filter

f. To clear all filters, click the = icon and click Clear All.

| Search for description or note                                 | SEARCH ਵ             |            |
|----------------------------------------------------------------|----------------------|------------|
| FROM: OPPORTUNITY CHECKING 🛞 TO: PRIMARY SHARE                 | 8                    |            |
| JUN 7, 2023                                                    | Cancel FILTER        | Clear All  |
| PRIMARY SHARE (REPEATS)<br>Monthly Transfer to Savings Account | FROM ACCOUNT         |            |
| MAY 16, 2023                                                   | OPPORTUNITY CHECKING |            |
| PRIMARY SHARE<br>test 3                                        | PRIMARY SHARE        | $\bigcirc$ |
| PRIMARY SHARE                                                  | TO ACCOUNT           |            |
| PRIMARY SHARE                                                  | Gary Smith- Checking | $\bigcirc$ |
| U test                                                         | OPPORTUNITY CHECKING | $\bigcirc$ |
| JUN 9, 2022                                                    | PRIMARY SHARE        |            |
| PRIMARY SHARE<br>Test5                                         | BY AMOUNT            |            |
| PRIMARY SHARE<br>Test4                                         | Greater<br>than      | \$0.00     |
| PRIMARY SHARE                                                  | APPLY                |            |