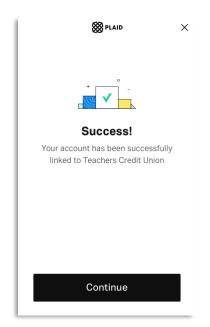

f. Enter the credentials associated with the account, then click Submit

g. Proceed with any additional verification steps, then click **Submit** once completed

g. Once all requirements of the external institution are met, a success message displays. Click **Continue** to proceed