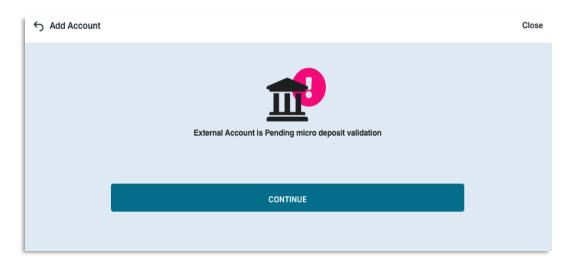

I. Review the authorization disclosure, then click Authorize to proceed

m. A deposit verification message displays. Click Continue to proceed

n. The pending microdeposit validation screen displays. Click **Continue** to proceed

|                                                      | Close |
|------------------------------------------------------|-------|
| External Account is Pending micro deposit validation |       |
| VALIDATE                                             |       |
|                                                      |       |