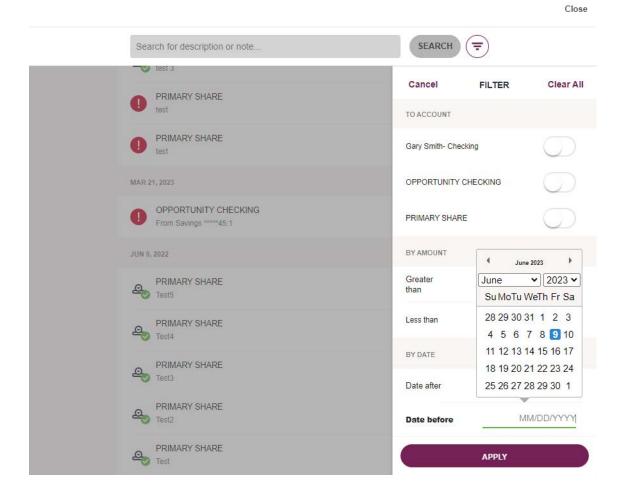

#### To search by date:

- a. Click the 😑 icon to expand the Filters List
- b. Scroll to locate the By Date section

| Date after  | MM/DD/YYYY |
|-------------|------------|
| Date before | MM/DD/YYYY |

c. Click into the **Date after** and/or the **Date before** fields and use the calendar to select the date(s) to search by