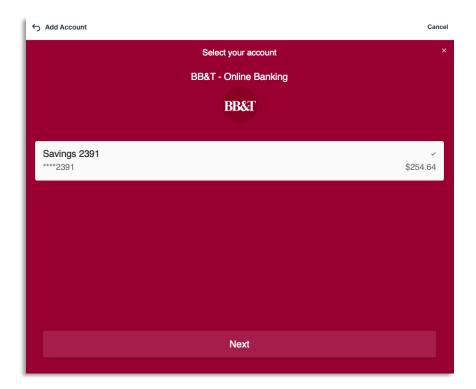

i. The account now displays on your Accounts List

| OTHE  | R ACCOUNTS                         |   |
|-------|------------------------------------|---|
| ₫     | Plaid Checking 0000                |   |
| •     | Ronnie's Savings Account<br>**37:1 |   |
| ₫     | Savings 2391<br>2391               |   |
| Add a | additional account                 | > |