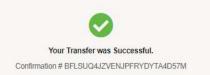

#### **Transfer Status Icons**

Completed Transfers display a checkmark and the confirmation number.

**Recurring Transfers** display an arrow, the transfer frequency, and the next scheduled date.

Failed or declined Transfers display an exclamation point and direct you to try again or contact Member Support.