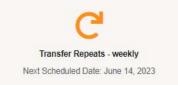

#### **Transfer Status Icons**

Completed Transfers display a checkmark and the confirmation number.

**Recurring Transfers** display an arrow, the transfer frequency, and the next scheduled date.

Failed or declined Transfers display an exclamation point and direct you to try again or contact Member Support.