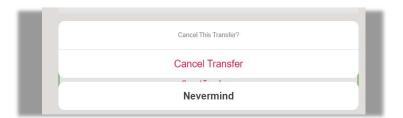

2. Click **Cancel Transfer** to proceed or click **Nevermind** to return to the previous screen

3. Click Cancel Transfer again to proceed

| Please confirm cancellation |  |
|-----------------------------|--|
| Cancel Transfer             |  |
| Nevermind                   |  |