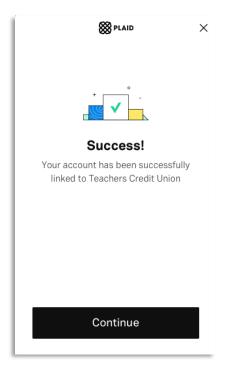

Continue

Here's an example of where to find the 3-letter code on an external account:

5. A success message displays, click Continue to proceed

6. Click **Continue** on the next screen to return to the Transfers Screen