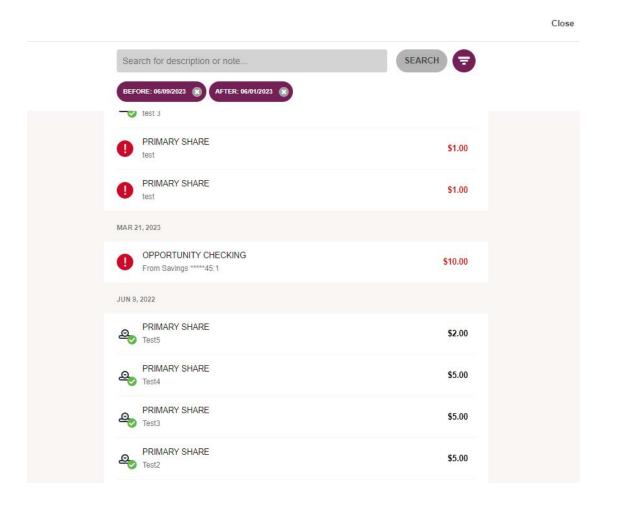

#### To search by date:

- a. Click the 😑 icon to expand the Filters List
- b. Scroll to locate the By Date section

| Date after  | MM/DD/YYYY |
|-------------|------------|
| Date before | MM/DD/YYYY |

c. Click into the **Date after** and/or the **Date before** fields and use the calendar to select the date(s) to search by

- d. Click Apply to initiate the search
- e. The Transfers List refreshes to display matching results. To remove applied filters individually, click the X icon next to the filter

Filters may be applied in any combination of From Account, To Account, Amount, and Date.