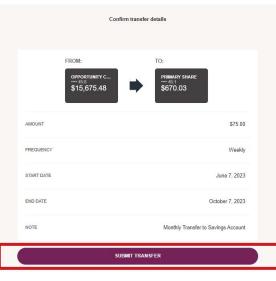

13. The next screen displays the entered transfer information. Click **Submit Transfer** to continue, **Review Transfer** to return to the prior screen to make changes, or **Cancel** to exit without submitting the Transfer

| ← Review Transfe | ər         |            |                                         | [     | Close |
|------------------|------------|------------|-----------------------------------------|-------|-------|
|                  |            | Confirm tr | ansfer details                          |       |       |
|                  | 14         | DM:<br>    | TO:<br>PRIMARY SHARE<br>451<br>\$595.03 |       |       |
|                  | AMOUNT     |            | S                                       | 75.00 |       |
|                  | FREQUENCY  |            | W                                       | eekly |       |
|                  | START DATE |            | June 7,                                 | 2023  |       |
|                  | END DATE   |            | September 7,                            | 2023  |       |
|                  | NOTE       |            | Monthly Transfer to Savings Act         | count |       |
| C                |            | SUBMIT     | TRANSFER                                |       |       |