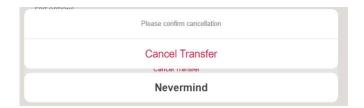

a. If canceling the displayed transfer, click **CancelTransfer** to confirm.

b. If canceling the series of transfers, click Cancel Series.

| FOIT ODTIONS |                             |  |
|--------------|-----------------------------|--|
|              | Please confirm cancellation |  |
|              | Cancel Series               |  |
|              | Caller Hansler              |  |
|              | Nevermind                   |  |
|              |                             |  |