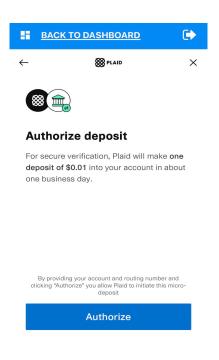

I. Review the authorization disclosure, then click Authorize to proceed

m. A deposit verification message displays. Click Continue to proceed

n. The pending microdeposit validation screen displays. Click **Continue** to proceed