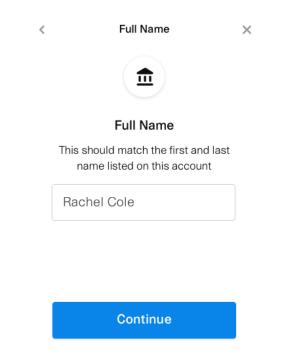

j. Enter the First and Last Name associated with the account, then click Continue

k. Select the account type, then click Continue

| < | Select account type     | × |
|---|-------------------------|---|
|   |                         |   |
|   | Select the account type |   |
|   | Checking                | ] |
|   | Savings                 |   |
|   |                         |   |
|   | Continue                |   |
|   |                         |   |