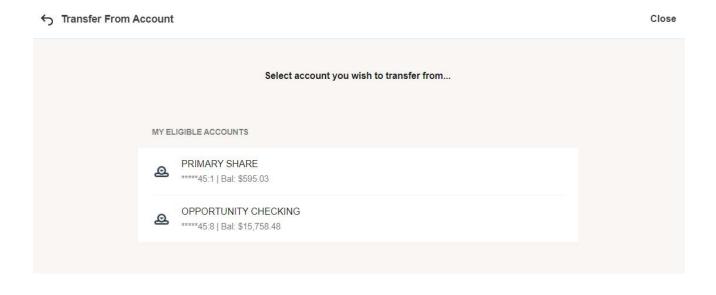

3. Click the **from:** section to view the list of available accounts to transfer from. My Eligible Accounts lists internal accounts. Other Accounts lists external accounts.

Your internal accounts will display masked account numbers along with balance summary information.