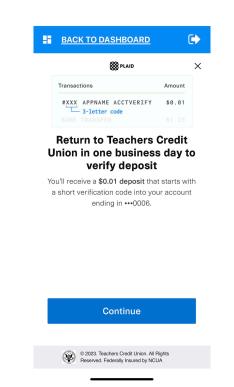

3. The microdeposit validation screen displays. Click Validate to proceed

4. On the next screen, enter your 3-letter code listed after the # sign found in the transaction details of your external account., then click **Continue.** 

| ::       | BACK TO DASHBOARD                                                                                                   |         |   |
|----------|---------------------------------------------------------------------------------------------------------------------|---------|---|
| Ś        | Review Your Accounts                                                                                                |         |   |
|          | 8 PLAID                                                                                                             |         | × |
|          | Transactions                                                                                                        | Amount  |   |
|          | #XXX APPNAME ACCTVERIFY                                                                                             | \$0.01  |   |
|          | BANK TRANSFER                                                                                                       |         |   |
| Lo<br>en | nter the 3-letter coc<br>ok for a \$0.01 deposit in your a<br>ding in •••0006. Your code is th<br>ters after the #. | account |   |
|          | # 3-letter code                                                                                                     |         |   |
|          |                                                                                                                     |         |   |
|          |                                                                                                                     |         |   |
|          |                                                                                                                     | _       | _ |

Continue

Here's an example of where to find the 3-letter code on an external account:

5. A success message displays, click Continue to proceed

6. Click **Continue** on the next screen to return to the Transfers Screen