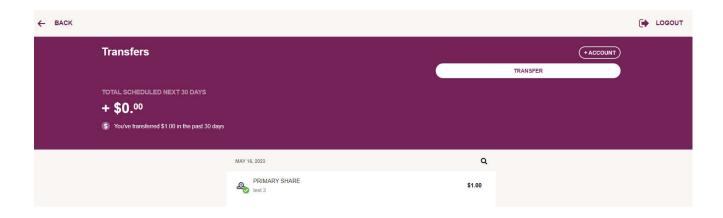

### **Transfers Landing Screen**

Clicking the Transfers link directs you to the Transfers Landing Screen. This screen allows you to view summary information of historical and future-scheduled transfers, add additional transfer accounts, and initiate a new transfer. You can also view a sequential list of transfers and edit scheduled transfers.

#### To add an Additional Account

1. On the Transfers Screen, click the +Account button

| ← BACK                                                                                   |               |        |          | LOGOUT |
|------------------------------------------------------------------------------------------|---------------|--------|----------|--------|
| Transfers                                                                                |               |        | TRANSFER |        |
| TOTAL SCHEDULED NEXT 30 DAYS<br>+ \$0.00<br>S You've transferred \$1.00 in the past 30 ( |               |        |          |        |
|                                                                                          | MAY 16, 2023  | ٩      |          |        |
|                                                                                          | PRIMARY SHARE | \$1.00 |          |        |