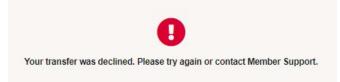

#### **Transfer Status Icons**

Completed Transfers display a checkmark and the confirmation number.

**Recurring Transfers** display an arrow, the transfer frequency, and the next scheduled date.

Failed or declined Transfers display an exclamation point and direct you to try again or contact Member Support.