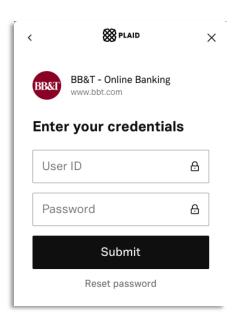

f. Enter the credentials associated with the account, then click Submit

g. Proceed with any additional verification steps, then click **Submit** once completed

g. Once all requirements of the external institution are met, a success message displays. Click **Continue** to proceed