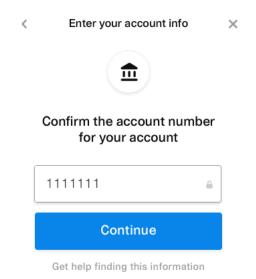

Get help finding this information

g. Enter the account number, then click Continue

| < | Enter your account info                   | × |
|---|-------------------------------------------|---|
|   |                                           |   |
|   | Enter the account number for your account |   |
|   | 11111111111 🗎                             |   |
|   | Continue                                  |   |
|   | Get help finding this information         |   |

h. Re-enter the account number for confirmation, then click Continue

i. Next, select Personal or Business as the account type, then click

| < | Select account type                     | $\times$ |
|---|-----------------------------------------|----------|
|   | <b>1</b>                                |          |
|   | Is this a personal or business account? |          |
|   | Personal                                |          |
|   | Business                                |          |
|   |                                         |          |
|   | Continue                                |          |
|   |                                         |          |