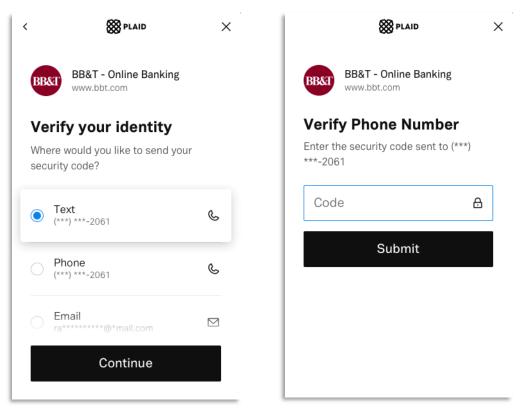

f. Enter the credentials associated with the account, then click Submit

g. Proceed with any additional verification steps, then click **Submit** once completed

g. Once all requirements of the external institution are met, a success message displays. Click **Continue** to proceed