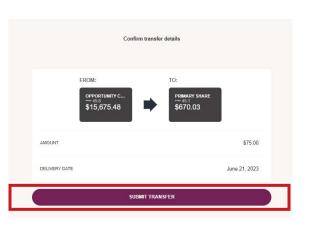

13. The next screen displays the entered transfer information. Click **Submit Transfer** to continue, **Review Transfer** to return to the prior screen to make changes, or **Cancel** to exit without submitting the Transfer

| ← Review Transfe | ər         |            |                                         | [     | Close |
|------------------|------------|------------|-----------------------------------------|-------|-------|
|                  |            | Confirm tr | ansfer details                          |       |       |
|                  | 14         | DM:<br>    | TO:<br>PRIMARY SHARE<br>451<br>\$595.03 |       |       |
|                  | AMOUNT     |            | S                                       | 75.00 |       |
|                  | FREQUENCY  |            | W                                       | eekly |       |
|                  | START DATE |            | June 7,                                 | 2023  |       |
|                  | END DATE   |            | September 7,                            | 2023  |       |
|                  | NOTE       |            | Monthly Transfer to Savings Act         | count |       |
| C                |            | SUBMIT     | TRANSFER                                |       |       |