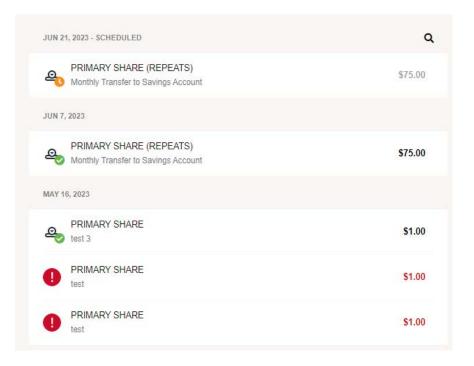

Transfers display in sequential order by date. You can view the transfer status, "Transfer to" account, transfer amount, and note (if added). If a note is not added, the "Transfer from" account displays. Go to the Searching Transfers section to learn how to search for more transfers using the Search Field or by applying filters.

| JUN 14, 2023 - SCHEDULED                                       | ٩       |
|----------------------------------------------------------------|---------|
| PRIMARY SHARE (REPEATS)<br>Monthly Transfer to Savings Account | \$75.00 |
| JUN 7, 2023                                                    |         |
| PRIMARY SHARE (REPEATS)<br>Monthly Transfer to Savings Account | \$75.00 |
| MAY 16, 2023                                                   |         |
| PRIMARY SHARE<br>test 3                                        | \$1.00  |