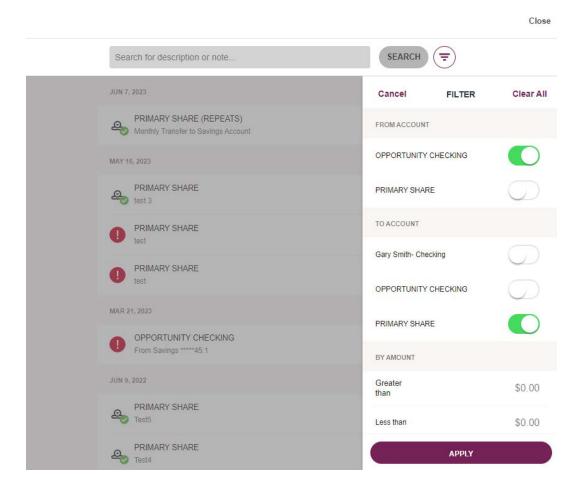

b. The From: Account and To: Account filter toggles display

Close

You may need to scroll to view all the available accounts in the From Account and To Account sections.

c. Click the right-side of the toggle or slide left-to-right next to the account(s) to search by that account. The toggle will turn green to indicate the active filter.

d. Click **Apply** to initiate the search, **Clear All** to remove the filter(s), or **Cancel** to return to the Transfers List

e. The Transfers List refreshes to display matching results. To remove applied filters individually, click the X icon next to the filter