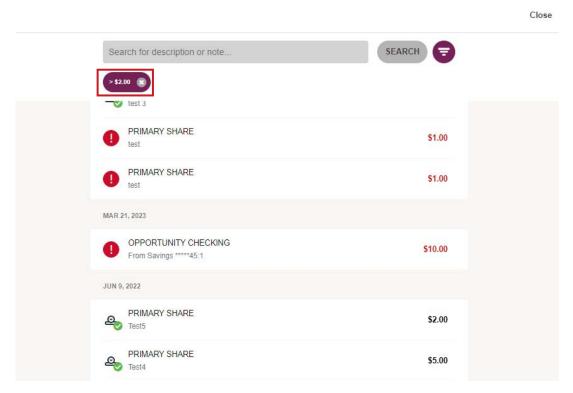

c. Enter the amount(s) to search by in the Greater than and/or Less than fields

| BY AMOUNT       |        | BY AMOUNT       |        | BY AMOUNT       |        |
|-----------------|--------|-----------------|--------|-----------------|--------|
| Greater<br>than | \$1.00 | Greater<br>than | \$0.00 | Greater<br>than | \$1.00 |
| Less than       | \$0.00 | Less<br>than    | \$1.00 | Less<br>than    | \$2.00 |

Greater than

Less than

Greater than and Less than

d. Click Apply to initiate the search

g. The Transfers List refreshes to display matching results. To remove applied filters individually, click the X icon next to the filter

- d. Click Apply to initiate the search
- e. The Transfers List refreshes to display matching results. To remove applied filters individually, click the X icon next to the filter

Filters may be applied in any combination of From Account, To Account, Amount, and Date.