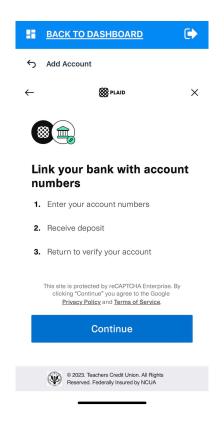

To Add an Account from Another Institution with Microdeposits:

**Note:** Microdeposits can take 1-3 days to arrive at your other financial institution and will be in amounts less than \$1.00. Microdeposits must be validated within 3 to 5 business days after they arrive at your institution or they will expire.

- a. On the Transfers Screen, click +Account
- b. Click Add additional account
- c. On the next screen, click Add an External Account, then click Continue
- d. Search for the financial institution, then click Link with account numbers