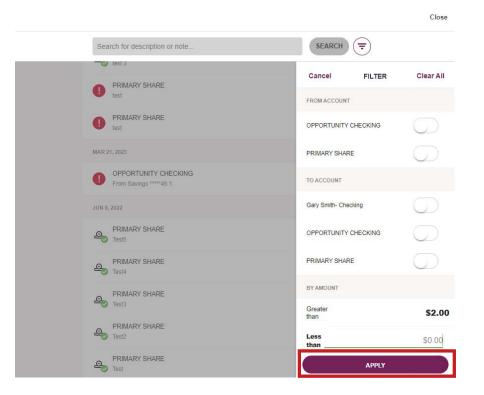

## To search by Transfer Amount:

- a. Click the filter icon =
- b. Scroll to locate the By Amount section

| JUN 7, 2023                                                    | Cancel Fil           | TER Clear Al |
|----------------------------------------------------------------|----------------------|--------------|
| PRIMARY SHARE (REPEATS)<br>Monthly Transfer to Savings Account | TO ACCOUNT           |              |
| MAY 16, 2023                                                   | Gary Smith- Checking | $\bigcirc$   |
| PRIMARY SHARE<br>test 3                                        | OPPORTUNITY CHECK    | NG           |
| PRIMARY SHARE                                                  | PRIMARY SHARE        | $\bigcirc$   |
| PRIMARY SHARE                                                  | BY AMOUNT            |              |
| test                                                           | Greater<br>than      | \$0.00       |
| MAR 21, 2023                                                   | Less than            | \$0.00       |
| OPPORTUNITY CHECKING<br>From Savings *****45.1                 | BY DATE              |              |
| JUN 9, 2022                                                    | Date after           | MM/DD/YYYY   |
| PRIMARY SHARE<br>Test5                                         | Date before          | MM/DD/YYYY   |
| PRIMARY SHARE                                                  |                      | PPLY         |

c. Enter the amount(s) to search by in the Greater than and/or Less than fields

| BY AMOUNT       |        | BY AMOUNT       |        | BY AMOUNT       |        |
|-----------------|--------|-----------------|--------|-----------------|--------|
| Greater<br>than | \$1.00 | Greater<br>than | \$0.00 | Greater<br>than | \$1.00 |
| Less than       | \$0.00 | Less<br>than    | \$1.00 | Less<br>than    | \$2.00 |

Greater than

Less than

Greater than and Less than

d. Click Apply to initiate the search

g. The Transfers List refreshes to display matching results. To remove applied filters individually, click the X icon next to the filter