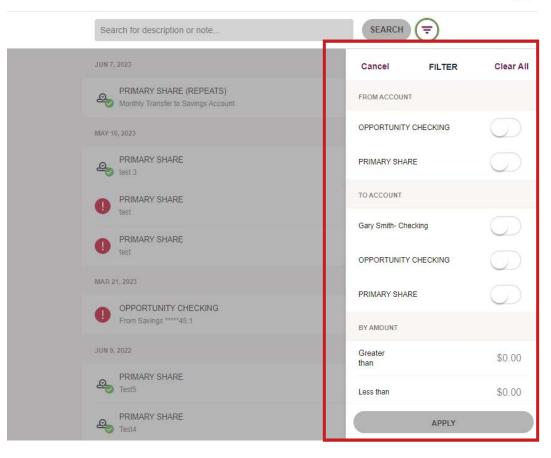

### To filter by Account:

a. Click the = icon to expand the Filters List

| Search for description or note | SEARCH |
|--------------------------------|--------|
| ocaren for acocription of note |        |

b. The From: Account and To: Account filter toggles display

Close

You may need to scroll to view all the available accounts in the From Account and To Account sections.

c. Click the right-side of the toggle or slide left-to-right next to the account(s) to search by that account. The toggle will turn green to indicate the active filter.